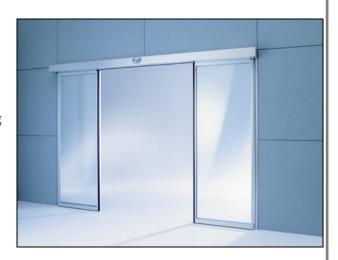

# Automatic Sensor Door

#### For Residential & Industrial use

## **Specification**

- Adjustable Opening/Closing speed and distance
- Adjustable Auto close delay time
- During power failure doors can be opened manually
- Safety stop when meet Obstacles during Closing Weight carries up to 250kg.