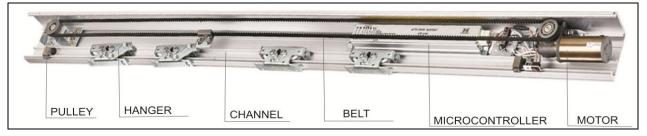

#### **Technical Details**

| Door Leaf Type        | Single leaf                  | Double Leaf  |
|-----------------------|------------------------------|--------------|
| Door Weight           | Max 120 KG                   | Max2* 110 KG |
| Door Width            | 700-1300mm                   | 800 - 1900mm |
| Voltage               | AC 220V,60hz                 |              |
| Opening Speed         | 250-550mm(adjustable)        |              |
| Closing Speed         | 250-550mm(adjustable)        |              |
| Opening Time          | 0-20 Sec.                    |              |
| Manual open force     | <40N,<50N                    |              |
| Motor type            | 36V / 24V DC Brushless motor |              |
| Operating Temperature | -20 degree +50 degree C      |              |