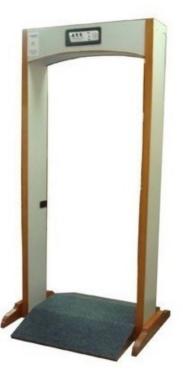

## Door Frame Metal Detector (Single Zone)

## For Malls, Airport, Hospital and Industrial use

SRTEC walk through Single Zone Metal Detector is designed to detect all types of metals (ferrous , nonferrous, ferrite) .The search coil & control modules are housed in a aesthetically designed archway. The archway designed for quick installation & erection. Walk / Stop indicator is incorporated above the entrance of the archway to regulate the flow of traffic . All the controls & audio visual indication are provided on the top of the rear side of the archway. All electronic circuits are designed with plug-in card system for easier service ability.