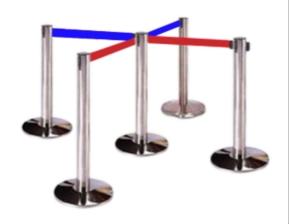

## **Que Manager Specification:**

Post Height : 1 Meter (Approx)

Tube Diameter : 2.5 inch Body Material : SS

Base Load : Cast Iron

Belt Length : 2.5 Mtr (Approx)

Belt Material : Synthetic

info@srtec.co.in; M: 9051668952 / 9804559365 174 Bipin Ganguly Road, Dumdum, Kolkata 700030