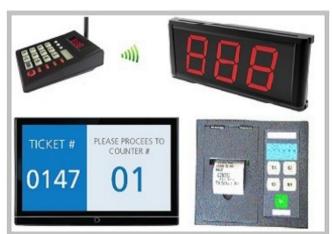

## Token Display & Que Manager

## For Office & Industrial use

Token Display Systems & Que manager helps provide a solution in creating hassle free environment. The clients are effectively as well as efficiently served without the need of standing in a queue. Token display system helps managing Tokens and provides information to the waiting person along with the announcement of token nos.

- Token Dispenser
- Token calling unit
- Token Display Unit with optional voice module
- Communication Interface between them

## **Token Display Specification:**

Voltage : 220 ~ 240 V AC

Frequency : 50 Hz Power : 65 watt

Digital display : LED Numaric Display
Display Technology : 7 Segment display
Connectivity : RS485 / Wireless