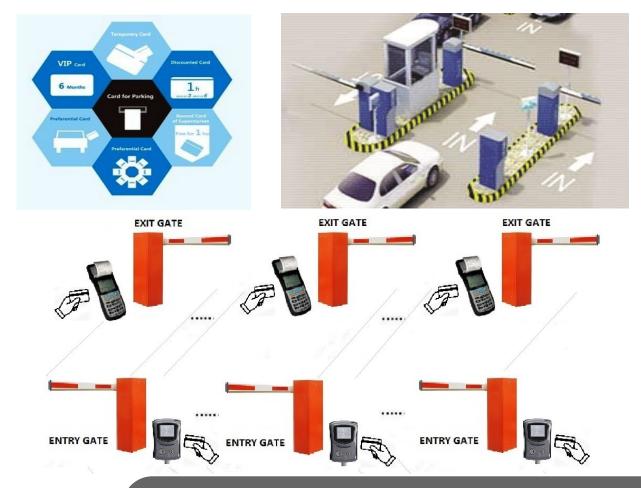

## **ENTRY SYTEM:**

- At entry vehicle stops by barrier to get parking Card for access into parking area.
- On issuing card, The Date & Time will stamp in the card memory, and Barrier will open.

## **EXIT SYSTEM:**

- At exit vehicle stops by barrier for parking charges payment.
- Vehicle will be detected by presence loop that activates system for payment (optional).
- Operator will receive the ticket and scan the ticket by hand held scanner or fixed scanner.
- On scanning, POS system will verify the card key then read entry time with date.
- After verification & reading process parking charges will appear on the screen .
- On confirmation of amount collection from the system, barrier will open automatically.
- Payment receipt for user will come out from the POS printer automatically.