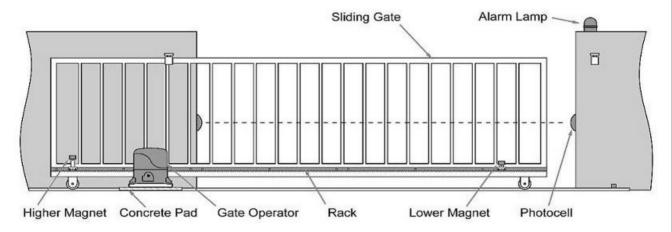

## **Sliding Gate Operator**

- Operates on Remote /switch, It is possible to operate this system with almost any Access Control System (RFID, Biometric etc)
- With flashing lamp for notification of gate in operation.
- Auto closing gate delay time adjustable.
- Photocell automatic return for resistance during closing gate.
- Manual opening of the gates in the event of power failure.
- With new wireless keypad the gate only operates with password set by you (optional).
- Automatically locks the gate and can only be operated by remote and with key provided for manual operation. It can support the weight of 600 -2500 KG.