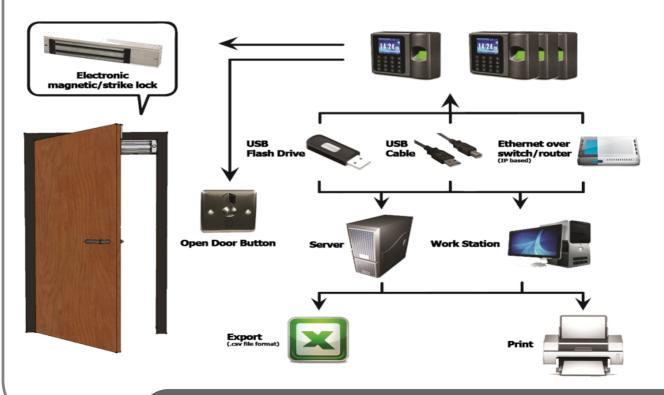

## **Attendance & Access Control System**

It is a standalone Time Attendance System, shows IN and OUT status designed especially in the purpose of security & reliability. It could store 500 - 3000 templates and 10,000 - 50,000 transaction records according to different models.

## **Technical Specification**

- Data transfer through TCP/IP
- USB plug & play connectivity
- Multiple finger register
- Time Zone facility

Biometric with Push Data

Face Recognition

srtec.automation@gmail.com; M: 9051668952 / 9804559365 174 Bipin Ganguly Road, Dumdum, Kolkata 700030