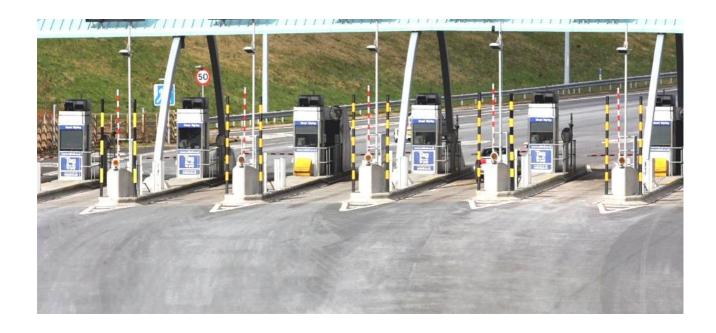

# Toll Management System



An ISO 9001:2015 Certified company

### Introduction

SRTEC AUTOMATION is one of the leading technological solution company, providing end – to – end solution in high end security solution and integrated solutions.

We are working Parking Management segment since 2012. We provide parking services various Malls, Airports, Toll-collection centers, Commercial Business Centers, etc. across India.

Backed upon a strong and dedicated technical expertise, we work on the innovative solutions for the intelligent transportation system in India.

Our intelligent toll management system not only provides the powerful lane systems and sub – systems but also facilitate optimum revenue management free from all manipulations and fraud.

SRTEC is a leading player in Toll Collection System managed by skill