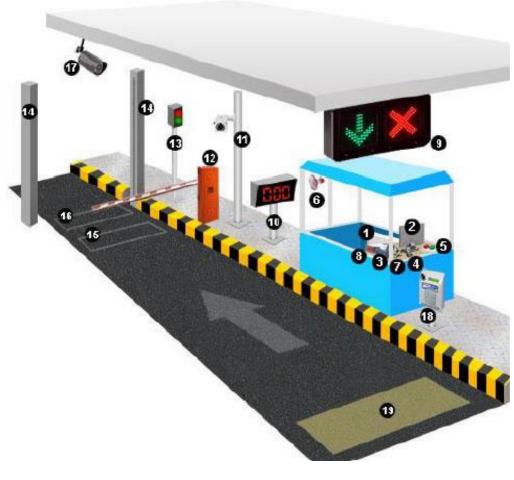

#### Our Lane System Equipment Installation Layout:

#### **Booth Equipments**

- Toll Lane Controller
- Operator Terminal Screen
- Receipt Printer
- 4. Barcode Reader
- 5. Barrier Manual Controller
- 6. Siren/Alarm
- 7. Document Viewer
- 8. WIM Indicator

#### Lane Equipments

- OHLS
- 10. User Fare Display
- 11. Incident Capture Camera
- 12. Barrier Gate
- 13. Traffic Light
- 14. AVCC
- 15. Vehicle Entry Loop
- 16. Vehicle Exit Loop
- 17. CCTV Surveillance
- 18. Outdoor Smart Card Reader
- 19. WIM Platform