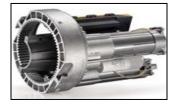

## Side Motor

Suitable for 250KG to 1200 KG doors

Central Motor

Suitable up to 250KG doors