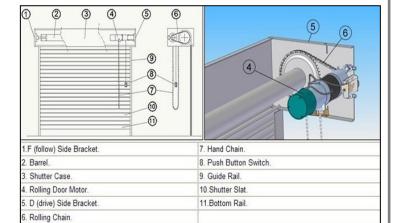

## For Residential & Industrial use

A **roller shutter / roller door** is a type of door consisting of many horizontal slats hinged together. The door is raised to open it and lowered to close it. With a Tubular motor / Central motor / Side motor fitted Automatic operation can be done.

Side Motors are used for heavy weighted shutter & Central motor / Tubular motor for Medium & Light weighted shutter. It can be operated by electricity and manual. Precise limit by the limiter controlled automatically. Operate by manual when power off .