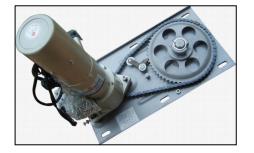

## Side Motor

Suitable for 250KG to 1200 KG doors

Central Motor

Suitable up to 250KG doors