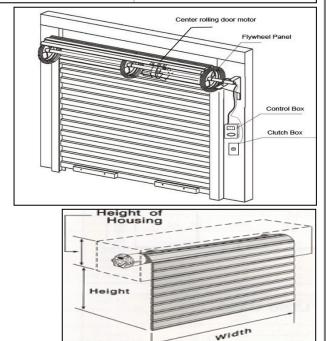

## AUTOMATIC ROLLING DOORS

## For Residential & Industrial use

A **roller shutter / roller door** is a type of door consisting of many horizontal slats hinged together. The door is raised to open it and lowered to close it. With a Tubular motor / Central motor / Side motor fitted Automatic operation can be done.

Side Motors are used for heavy weighted shutter & Central motor / Tubular motor for Medium & Light weighted shutter. It can be operated by electricity and manual. Precise limit by the limiter controlled automatically. Operate by manual when power off .

## Side Motor

Suitable for 250KG to 1200 KG doors

Central Motor

Suitable up to 250KG doors